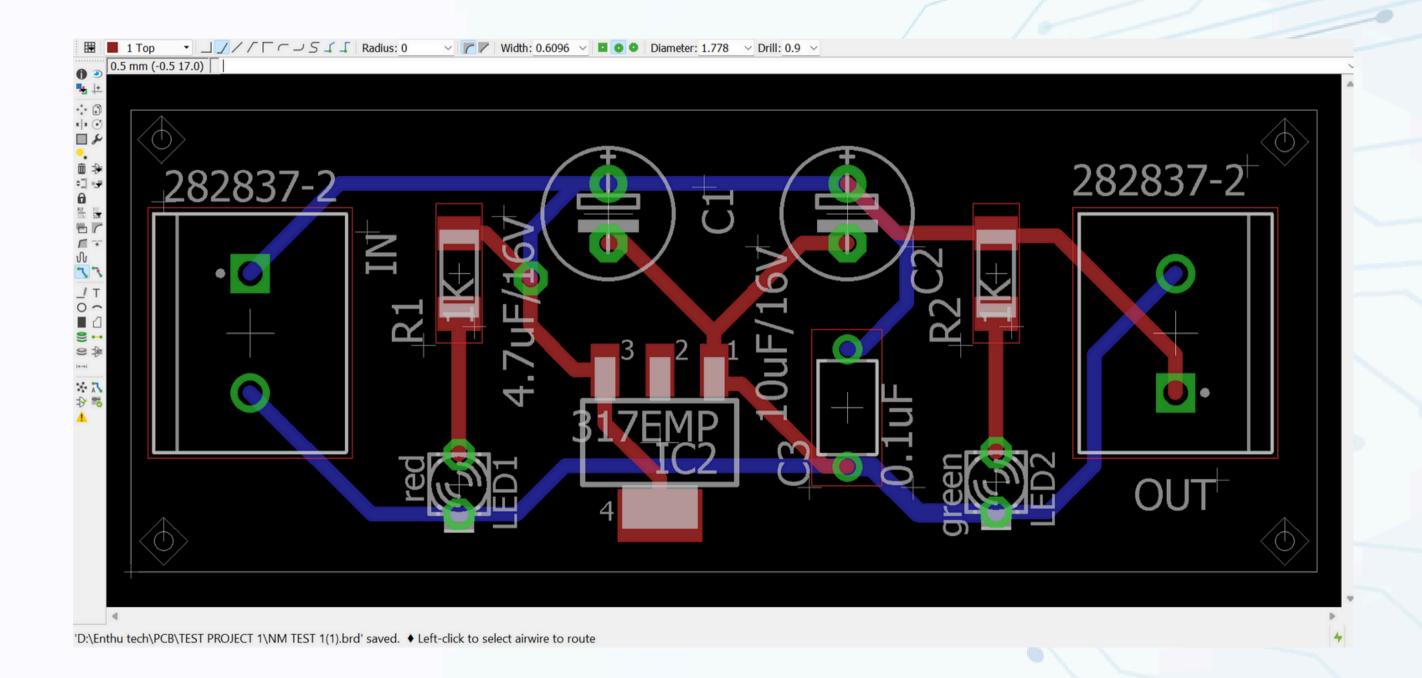

|                |            |              |               |               |             |             | Edit      | t Description            |
|       |              |                 |                |            |              |               |               |             |             | Edit      | t Description            |
|       |              |                 |                |            |              | merc          | ge into curre | nt settings | Load        |           | -                        |
|       |              |                 |                |            |              | merg          | ge into curre | nt settings | Load        |           | t Description<br>Save as |









Insufficient gap between border and components







## **Board Layout**



enthutech®



Select > Polygon > Layer



# #enthutech®

# Polygon Pour



Create a layer for the polygan pour



# Polygon Pour



Select > Name





GND > this Polygon > OK





Select > Ratsnest





All the GND terminals are connected to the copper pour



### LADEL ARRANGEMENT



Smash tool to configure the Name & Value of a components



# THANK YOU

enthutech