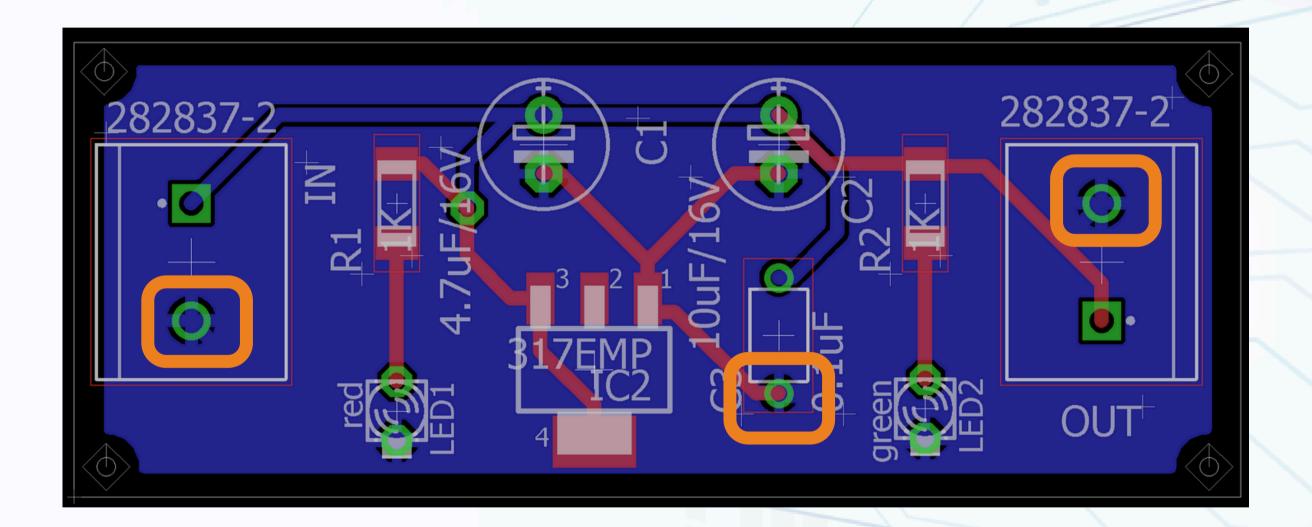

# Polygon Pour

Select > Name

GND > this Polygon > OK

Select > Ratsnest

All the GND terminals are connected to the copper pour