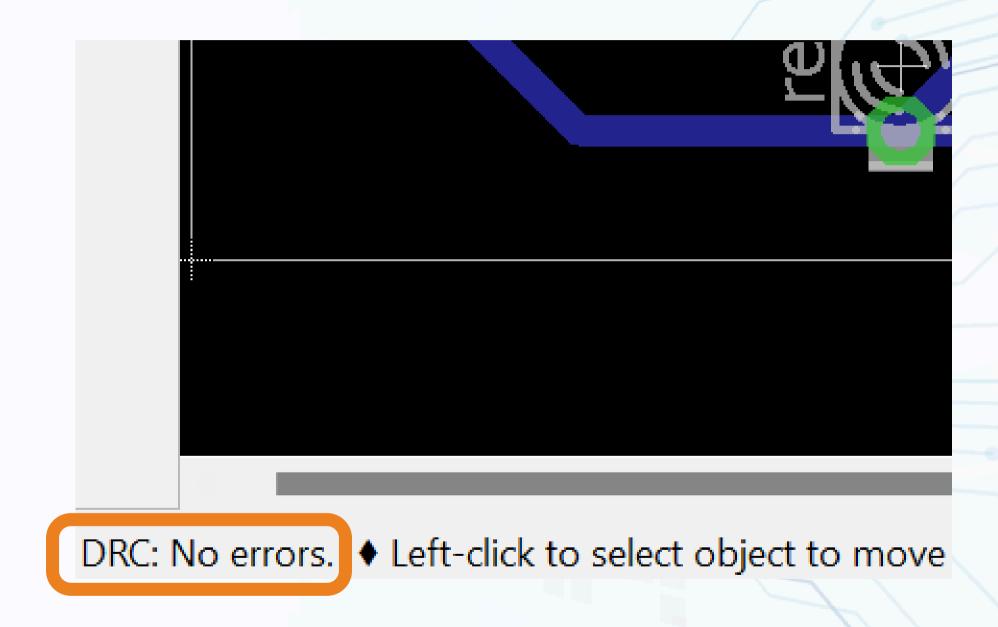

### UNIT IY

Routing and Design Rules

Via to connect the two layer

Click > Tools > DRC

| File  | Layers       | Clearance       | Distance       | Sizes      | Restring     | Shapes        | Supply        | Masks       | Misc        |           |                          |
|-------|--------------|-----------------|----------------|------------|--------------|---------------|---------------|-------------|-------------|-----------|--------------------------|
| AGLI  | E Design F   | Rules           |                |            |              |               |               |             |             |           |                          |
| he de | efault Desig | n Rules have b  | een set to cov | ver a wide | range of app | lications. Yo | ur particular | design ma   | y have diff | erent req | uirements, s             |
|       |              | necessary adjus |                |            |              |               |               |             | •           |           | •                        |
|       |              |                 |                |            |              |               |               |             |             |           |                          |
|       |              |                 |                |            |              |               |               |             |             |           |                          |
|       |              |                 |                |            |              |               |               |             |             |           |                          |
|       |              |                 |                |            |              |               |               |             |             |           |                          |
|       |              |                 |                |            |              |               |               |             |             |           |                          |
|       |              |                 |                |            |              |               |               |             |             |           |                          |
|       |              |                 |                |            |              |               |               |             |             |           |                          |
|       |              |                 |                |            |              |               |               |             |             |           |                          |
|       |              |                 |                |            |              |               |               |             |             |           |                          |
|       |              |                 |                |            |              |               |               |             |             |           |                          |
|       |              |                 |                |            |              |               |               |             |             |           |                          |
|       |              |                 |                |            |              |               |               |             |             | Edit      | t Description            |
|       |              |                 |                |            |              |               |               |             |             | Edit      | t Description            |
|       |              |                 |                |            |              |               |               |             |             | Edit      | t Description            |
|       |              |                 |                |            |              | merc          | ge into curre | nt settings | Load        |           | -                        |
|       |              |                 |                |            |              | merg          | ge into curre | nt settings | Load        |           | t Description<br>Save as |

Insufficient gap between border and components