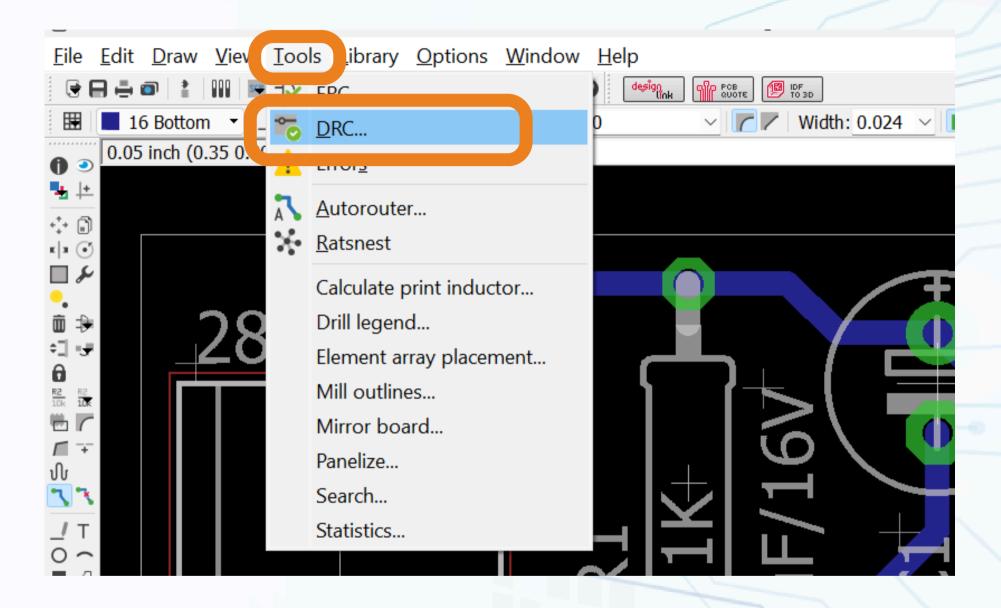

### UNIT IY

Routing and Design Rules

Via to connect the two layer

Click > Tools > DRC

| File  | Layers       | Clearance       | Distance       | Sizes      | Restring     | Shapes        | Supply        | Masks       | Misc        |           |                          |
|-------|--------------|-----------------|----------------|------------|--------------|---------------|---------------|-------------|-------------|-----------|--------------------------|
| AGLI  | E Design F   | Rules           |                |            |              |               |               |             |             |           |                          |
| he de | efault Desig | n Rules have b  | een set to cov | ver a wide | range of app | lications. Yo | ur particular | design ma   | y have diff | erent req | uirements, s             |
|       |              | necessary adjus |                |            |              |               |               |             | •           |           | •                        |
|       |              |                 |                |            |              |               |               |             |             |           |                          |
|       |              |                 |                |            |              |               |               |             |             |           |                          |
|       |              |                 |                |            |              |               |               |             |             |           |                          |
|       |              |                 |                |            |              |               |               |             |             |           |                          |
|       |              |                 |                |            |              |               |               |             |             |           |                          |
|       |              |                 |                |            |              |               |               |             |             |           |                          |
|       |              |                 |                |            |              |               |               |             |             |           |                          |
|       |              |                 |                |            |              |               |               |             |             |           |                          |
|       |              |                 |                |            |              |               |               |             |             |           |                          |
|       |              |                 |                |            |              |               |               |             |             |           |                          |
|       |              |                 |                |            |              |               |               |             |             |           |                          |
|       |              |                 |                |            |              |               |               |             |             | Edit      | t Description            |
|       |              |                 |                |            |              |               |               |             |             | Edit      | t Description            |
|       |              |                 |                |            |              |               |               |             |             | Edit      | t Description            |
|       |              |                 |                |            |              | merc          | ge into curre | nt settings | Load        |           | -                        |
|       |              |                 |                |            |              | merg          | ge into curre | nt settings | Load        |           | t Description<br>Save as |