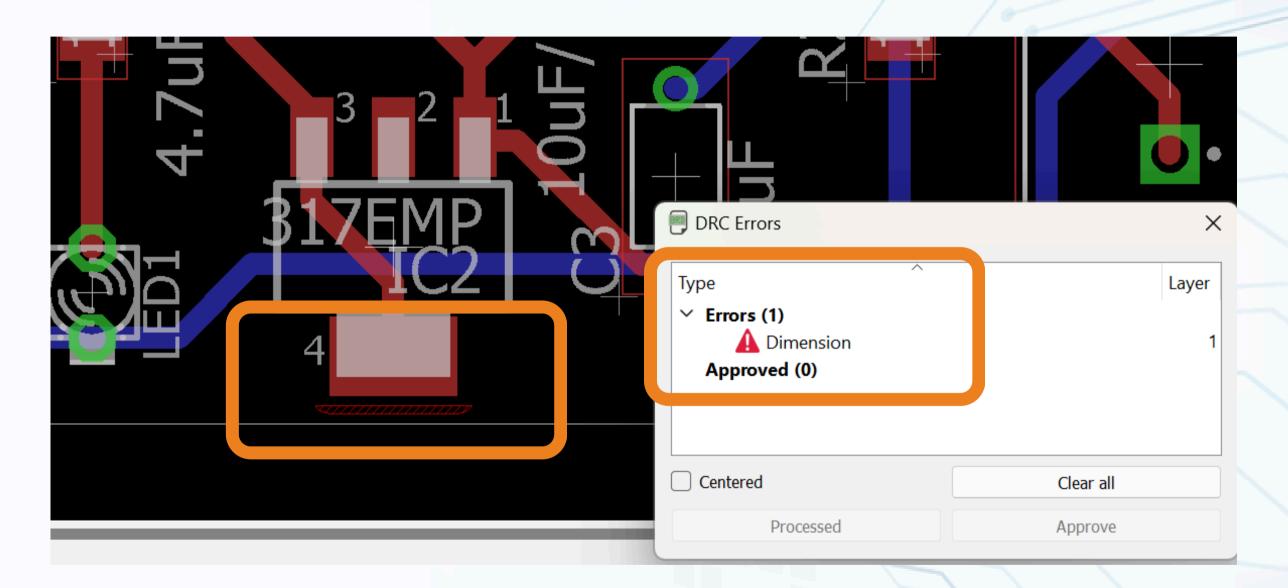

### UNIT IY

Routing and Design Rules

Via to connect the two layer

Click > Tools > DRC

| File  | Layers       | Clearance       | Distance       | Sizes      | Restring     | Shapes        | Supply        | Masks       | Misc        |           |                          |
|-------|--------------|-----------------|----------------|------------|--------------|---------------|---------------|-------------|-------------|-----------|--------------------------|
| AGLI  | E Design F   | Rules           |                |            |              |               |               |             |             |           |                          |
| he de | efault Desig | n Rules have b  | een set to cov | ver a wide | range of app | lications. Yo | ur particular | design ma   | y have diff | erent req | uirements, s             |
|       |              | necessary adjus |                |            |              |               |               |             | •           |           | •                        |
|       |              |                 |                |            |              |               |               |             |             |           |                          |
|       |              |                 |                |            |              |               |               |             |             |           |                          |
|       |              |                 |                |            |              |               |               |             |             |           |                          |
|       |              |                 |                |            |              |               |               |             |             |           |                          |
|       |              |                 |                |            |              |               |               |             |             |           |                          |
|       |              |                 |                |            |              |               |               |             |             |           |                          |
|       |              |                 |                |            |              |               |               |             |             |           |                          |
|       |              |                 |                |            |              |               |               |             |             |           |                          |
|       |              |                 |                |            |              |               |               |             |             |           |                          |
|       |              |                 |                |            |              |               |               |             |             |           |                          |
|       |              |                 |                |            |              |               |               |             |             |           |                          |
|       |              |                 |                |            |              |               |               |             |             | Edit      | t Description            |
|       |              |                 |                |            |              |               |               |             |             | Edit      | t Description            |
|       |              |                 |                |            |              |               |               |             |             | Edit      | t Description            |
|       |              |                 |                |            |              | merc          | ge into curre | nt settings | Load        |           | -                        |
|       |              |                 |                |            |              | merg          | ge into curre | nt settings | Load        |           | t Description<br>Save as |