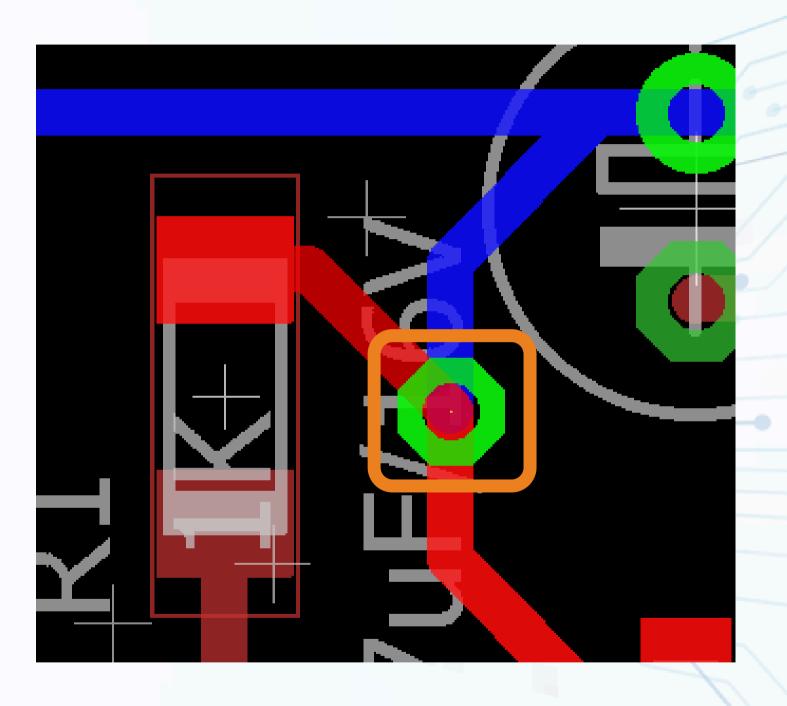

### UNIT IY

Routing and Design Rules

Via to connect the two layer

Click > Tools > DRC

| File  | Layers       | Clearance       | Distance       | Sizes      | Restring     | Shapes        | Supply        | Masks       | Misc        |           |                          |
|-------|--------------|-----------------|----------------|------------|--------------|---------------|---------------|-------------|-------------|-----------|--------------------------|
| AGLI  | E Design F   | Rules           |                |            |              |               |               |             |             |           |                          |
| he de | efault Desig | n Rules have b  | een set to cov | ver a wide | range of app | lications. Yo | ur particular | design ma   | y have diff | erent req | uirements, s             |
|       |              | necessary adjus |                |            |              |               |               |             | •           |           | •                        |
|       |              |                 |                |            |              |               |               |             |             |           |                          |
|       |              |                 |                |            |              |               |               |             |             |           |                          |
|       |              |                 |                |            |              |               |               |             |             |           |                          |
|       |              |                 |                |            |              |               |               |             |             |           |                          |
|       |              |                 |                |            |              |               |               |             |             |           |                          |
|       |              |                 |                |            |              |               |               |             |             |           |                          |
|       |              |                 |                |            |              |               |               |             |             |           |                          |
|       |              |                 |                |            |              |               |               |             |             |           |                          |
|       |              |                 |                |            |              |               |               |             |             |           |                          |
|       |              |                 |                |            |              |               |               |             |             |           |                          |
|       |              |                 |                |            |              |               |               |             |             |           |                          |
|       |              |                 |                |            |              |               |               |             |             | Edit      | t Description            |
|       |              |                 |                |            |              |               |               |             |             | Edit      | t Description            |
|       |              |                 |                |            |              |               |               |             |             | Edit      | t Description            |
|       |              |                 |                |            |              | merc          | ge into curre | nt settings | Load        |           | -                        |
|       |              |                 |                |            |              | merg          | ge into curre | nt settings | Load        |           | t Description<br>Save as |

Insufficient gap between border and components