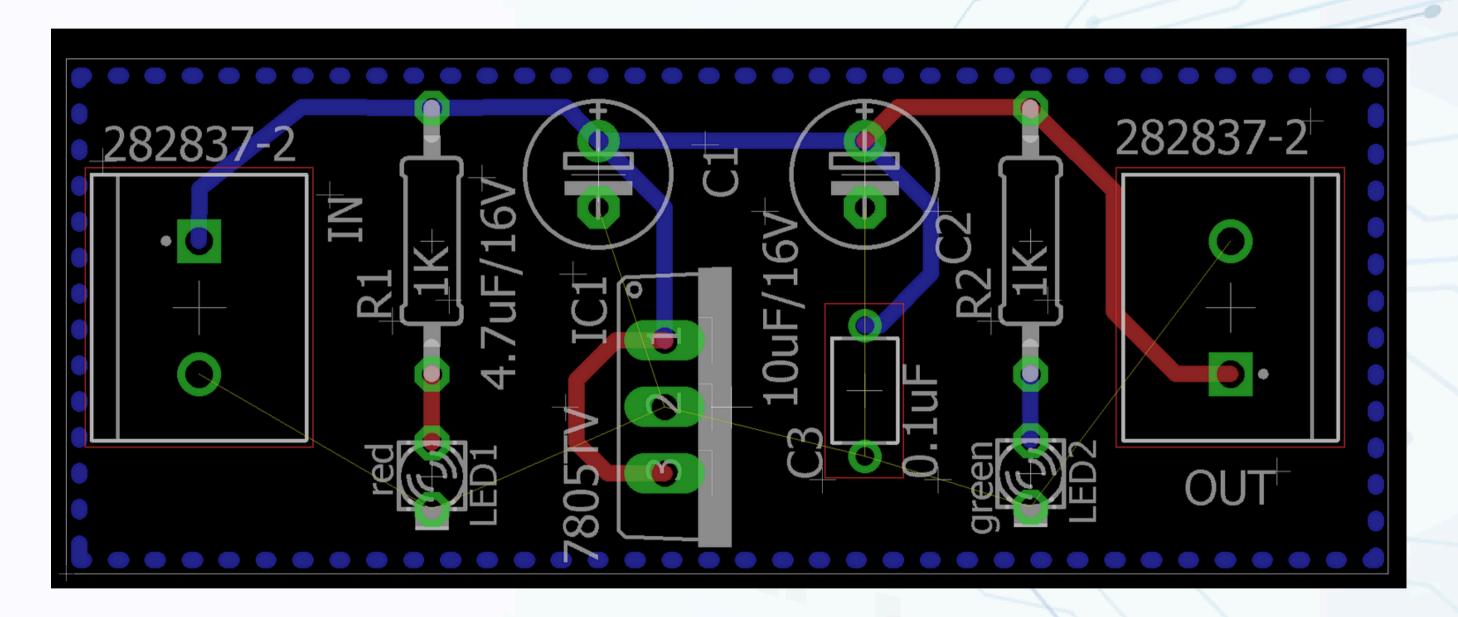

# Polygon Pour

Select > Name

GND > this Polygon > OK

Select > Ratsnest

All the GND terminals are connected to the copper pour