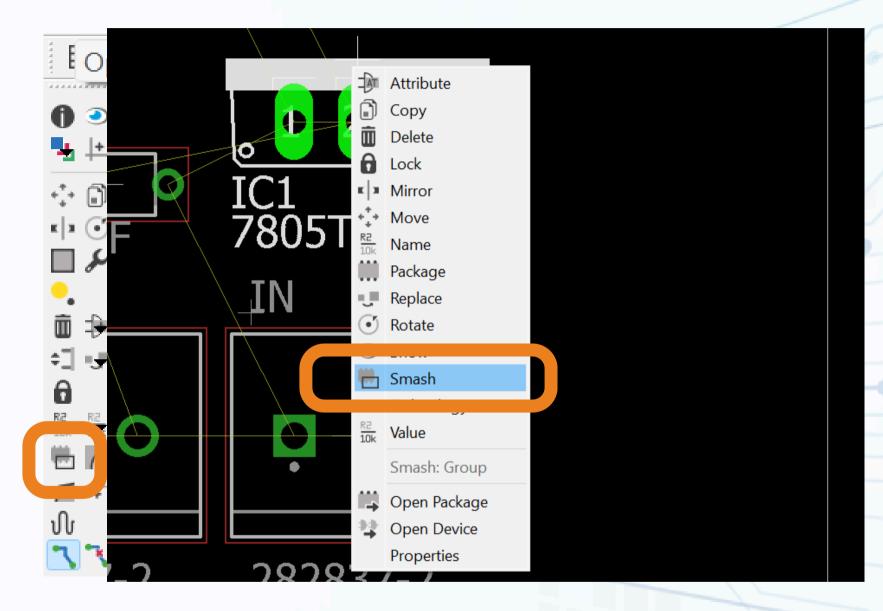

|             | Edit      | t Description            |
|       |              |                 |                |            |              | merc          | ge into curre | nt settings | Load        |           | -                        |
|       |              |                 |                |            |              | merg          | ge into curre | nt settings | Load        |           | t Description<br>Save as |









Insufficient gap between border and components







## **Board Layout**



enthutech®



Select > Polygon > Layer



# #enthutech®

# Polygon Pour



Create a layer for the polygan pour



# Polygon Pour



Select > Name





GND > this Polygon > OK





Select > Ratsnest





All the GND terminals are connected to the copper pour



### LADEL ARRANGEMENT



Smash tool to configure the Name & Value of a components



# THANK YOU

enthutech