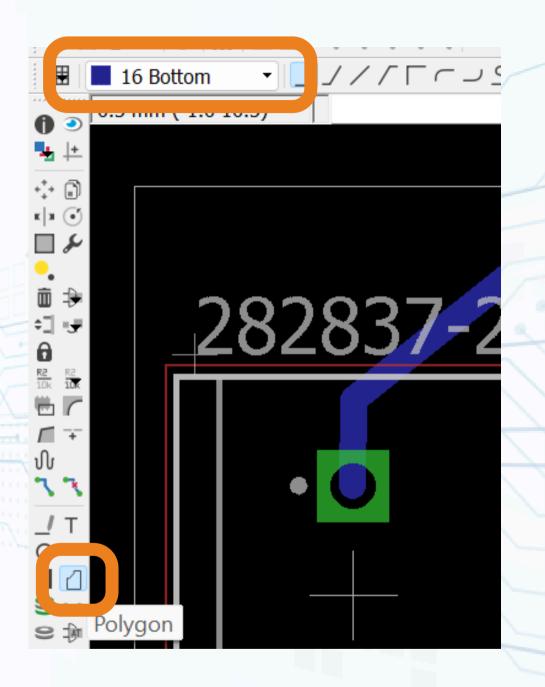

## **Board Layout**

enthutech®

Select > Polygon > Layer

# Polygon Pour

Create a layer for the polygan pour