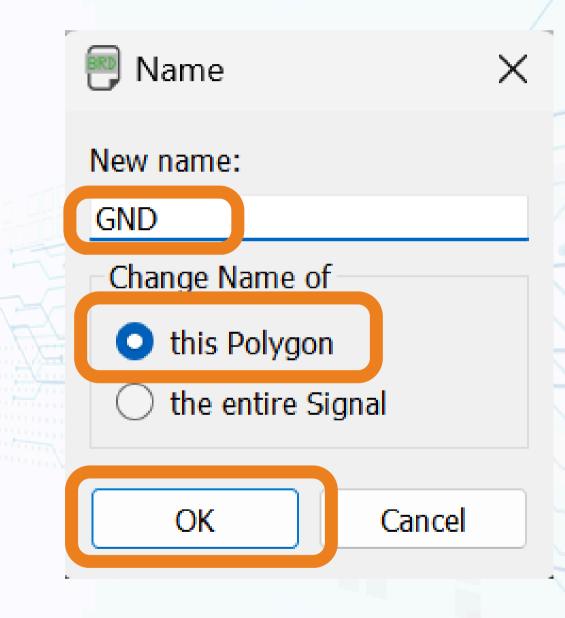

# Polygon Pour

Select > Name

GND > this Polygon > OK

Select > Ratsnest

All the GND terminals are connected to the copper pour