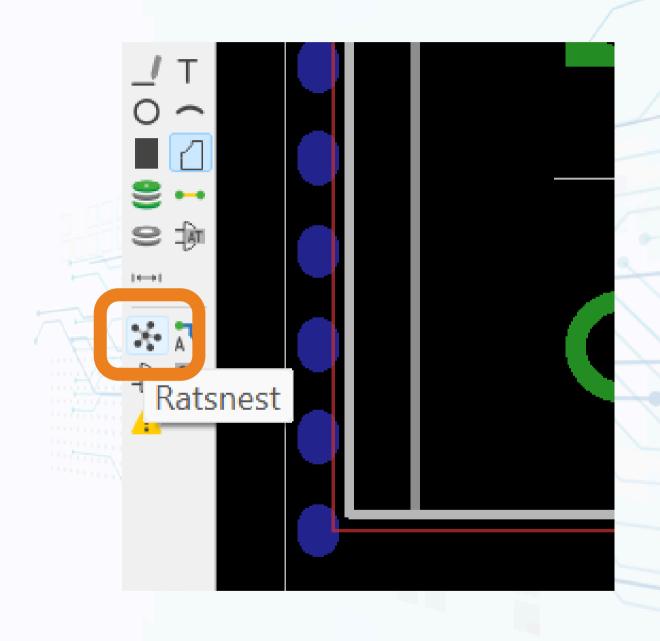

# Polygon Pour

Select > Name

GND > this Polygon > OK

Select > Ratsnest

All the GND terminals are connected to the copper pour