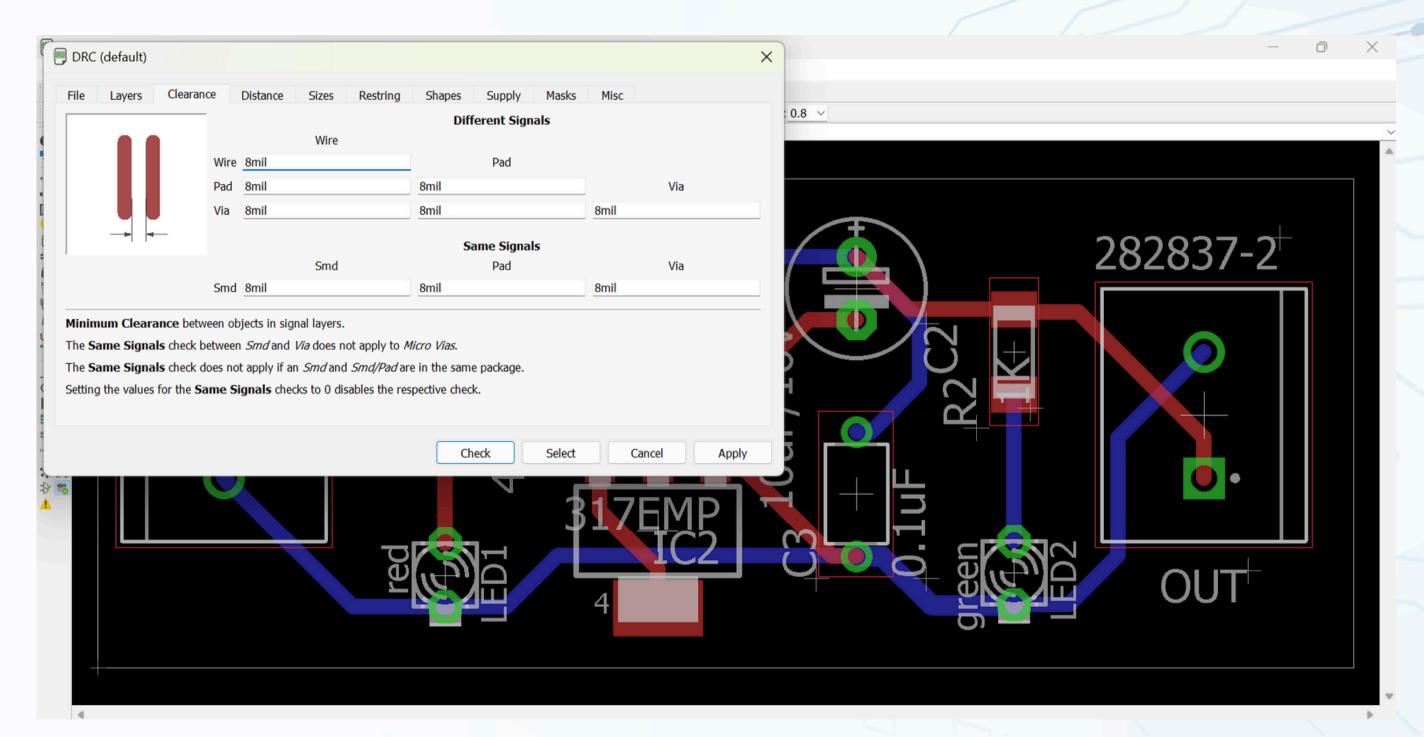

### UNIT IY

Routing and Design Rules

Via to connect the two layer

Click > Tools > DRC

| File  | Layers       | Clearance       | Distance       | Sizes      | Restring     | Shapes        | Supply        | Masks       | Misc        |           |                          |
|-------|--------------|-----------------|----------------|------------|--------------|---------------|---------------|-------------|-------------|-----------|--------------------------|
| AGLI  | E Design F   | Rules           |                |            |              |               |               |             |             |           |                          |
| he de | efault Desig | n Rules have b  | een set to cov | ver a wide | range of app | lications. Yo | ur particular | design ma   | y have diff | erent req | uirements, s             |
|       |              | necessary adjus |                |            |              |               |               |             | •           |           | •                        |
|       |              |                 |                |            |              |               |               |             |             |           |                          |
|       |              |                 |                |            |              |               |               |             |             |           |                          |
|       |              |                 |                |            |              |               |               |             |             |           |                          |
|       |              |                 |                |            |              |               |               |             |             |           |                          |
|       |              |                 |                |            |              |               |               |             |             |           |                          |
|       |              |                 |                |            |              |               |               |             |             |           |                          |
|       |              |                 |                |            |              |               |               |             |             |           |                          |
|       |              |                 |                |            |              |               |               |             |             |           |                          |
|       |              |                 |                |            |              |               |               |             |             |           |                          |
|       |              |                 |                |            |              |               |               |             |             |           |                          |
|       |              |                 |                |            |              |               |               |             |             |           |                          |
|       |              |                 |                |            |              |               |               |             |             | Edit      | t Description            |
|       |              |                 |                |            |              |               |               |             |             | Edit      | t Description            |
|       |              |                 |                |            |              |               |               |             |             | Edit      | t Description            |
|       |              |                 |                |            |              | merc          | ge into curre | nt settings | Load        |           | -                        |
|       |              |                 |                |            |              | merg          | ge into curre | nt settings | Load        |           | t Description<br>Save as |